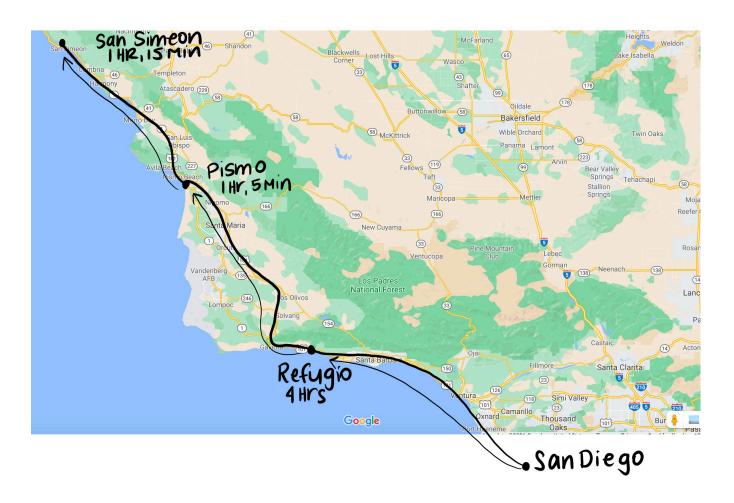

SATURDAY: Morning in Santa Barbara: Park & Public Market Afternoon Beach

Dinner BBQ with Janis & Marc

SUNDAY: Camp Breakfast & Beach, Lunch 12PM Check Out, 1 Hr, 5 Min Drive to Pismo

PISMO STATE BEACH

June 27-30 #OC73

Max Occupancy 8 Fishing
Max Vehicles 2 Dunes
Pad Length 21 Geocaching
Site Width 14 Picnic Table
No Hookups Dinosaur Caves

Showers Park
Shared Bathrooms Old West

Dump Station Cinnamon Rolls 🎉 Low 55° High 75°

SUNDAY: 2PM Arrive, Set Up & Beach Group Dinner: BBQ

MONDAY: Camp Breakfast, Explore, Grocery Shop

TUESDAY:

**WEDNESDAY:** 12PM Check Out, 1 Hr, 15 Min Drive to San Simeon

## HEARST SAN SIMEON

June 30-July 2 #C49 & W208

Max Occupancy 8 Max Vehicles 2 Firepit Pad Length 31 Site Width 10 Picnic Table Pets Allowed No Hookups Showers (At Creek Campground) Bathrooms Dump Station