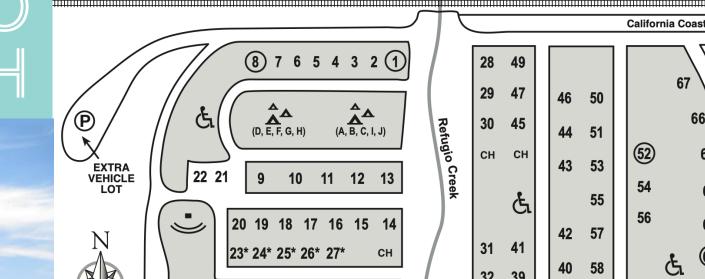

DAY USE (P)

- PARK SECTOR OFFICE

California Coastal (Aniso) Trail 64 **Bouchard** 63 32 39 33 37 DAY USE 34\* 35\*

**ENTRANCE** 

**BEACH BEACH** 

Max Occupancy 8 Max Vehicles 3 Firepit Pad Length 28 Site Width 15 Picnic Table Pets Allowed No Hookups Showers Shared Bathrooms