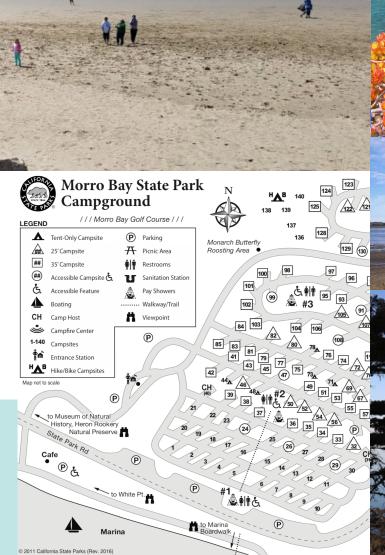

## MORRO BAY STATE PARK

Max Occupancy 8
Max Vehicles 2
Firepit
Pad Length 35
Site Width 65
Picnic Table
Pets Allowed
Hookups
Showers
Shared Bathrooms
Dump Station

Lost Isle harbor tour
Embarcadero
Local Favorites: clam
chowder, fish & chips, and BBQ oysters
Dutchman's Seafood House
Skateboard Museum
Rent a surrey (golf cart) from Farmers'
Kites Surreys & More
45 Min to Paso Robles
8 Min to Cayucos