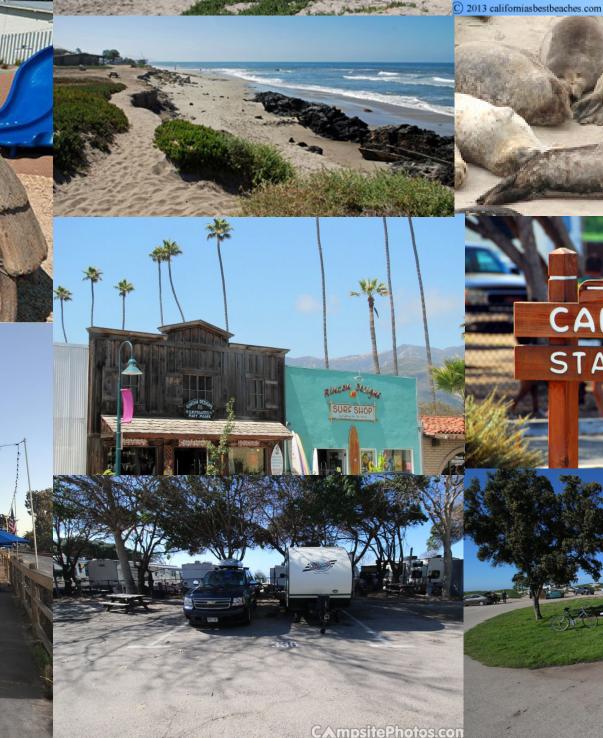

## EMMA WOOD VENTURA

July 7-9 #82

**Botanical Gardens** \$7/ Person **Mural Tour Paradise Pantry** Wine & Cheese Shop Taco District: Taqueria Ventura Dona Raquel's Fish Tacos Brophy Bros. or Andrias Seafood Fish & Chips & Chowder

Coastal Cone Unicorn Poop **Transmission Brewing** Hard Seltzers The Jolly Oyster BYOB / Must Try **Ventura Spirits** Local Made

No Water, Bathroom, Shower or Dump

Low 64° High 75°

WEDNESDAY: 2PM Arrive, Set Up & Beach Dinner Out