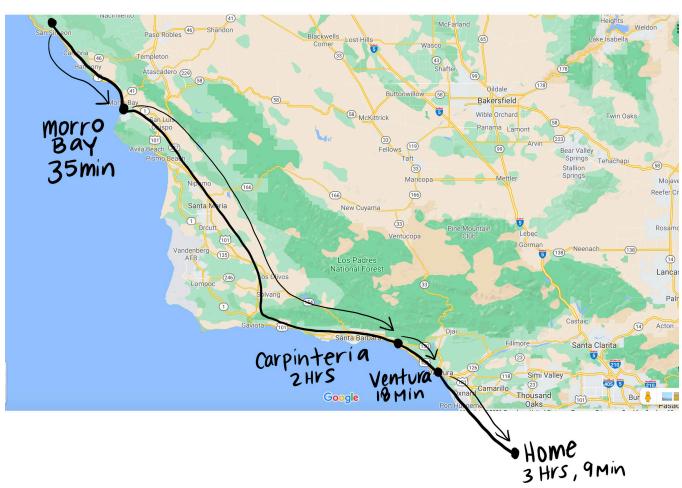

FRIDAY: 12PM Check Out, 35 Min Drive to Morro Bay

CAmpsitePhotos.com

**CAmpsitePhotos.com** 

July 2-4 #30 // Hook Ups

## MORRO BAY STATE PARK

Max Occupancy 8
Max Vehicles 2
Firepit
Pad Length 35
Site Width 65
Picnic Table
Pets Allowed
Hookups
Showers
Shared Bathrooms
Dump Station

Lost Isle harbor tour
Embarcadero
Local Favorites: clam
chowder, fish & chips, and BBQ oysters
Dutchman's Seafood House
Skateboard Museum
Rent a surrey (golf cart) from Farmers'
Kites Surreys & More
45 Min to Paso Robles
8 Min to Cayucos

Low 57° High 79°

FRIDAY: 2PM Arrive, Set Up & Beach Group Dinner: BBQ

SATURDAY: Camp Breakfast, Explore, Grocery Shop, Cayucos, Lunch or Dinner Out

SUNDAY: 12PM Check Out, 2 Hour Drive to Carpinteria

July 4 #R336 Hook Ups July 5-7 #C224

TUESDAY:

WEDNESDAY: 12PM Check Out, 18 Min Drive to Ventura

Carpinteria State Beach

CARPINTERIA

Play Area

Santa Rosa

CARPINTERIA

CAmpsitePhotos.com

## EMMA WOOD VENTURA

July 7-9 #82

**Botanical Gardens** \$7/ Person **Mural Tour Paradise Pantry** Wine & Cheese Shop Taco District: Taqueria Ventura Dona Raquel's Fish Tacos Brophy Bros. or Andrias Seafood Fish & Chips & Chowder