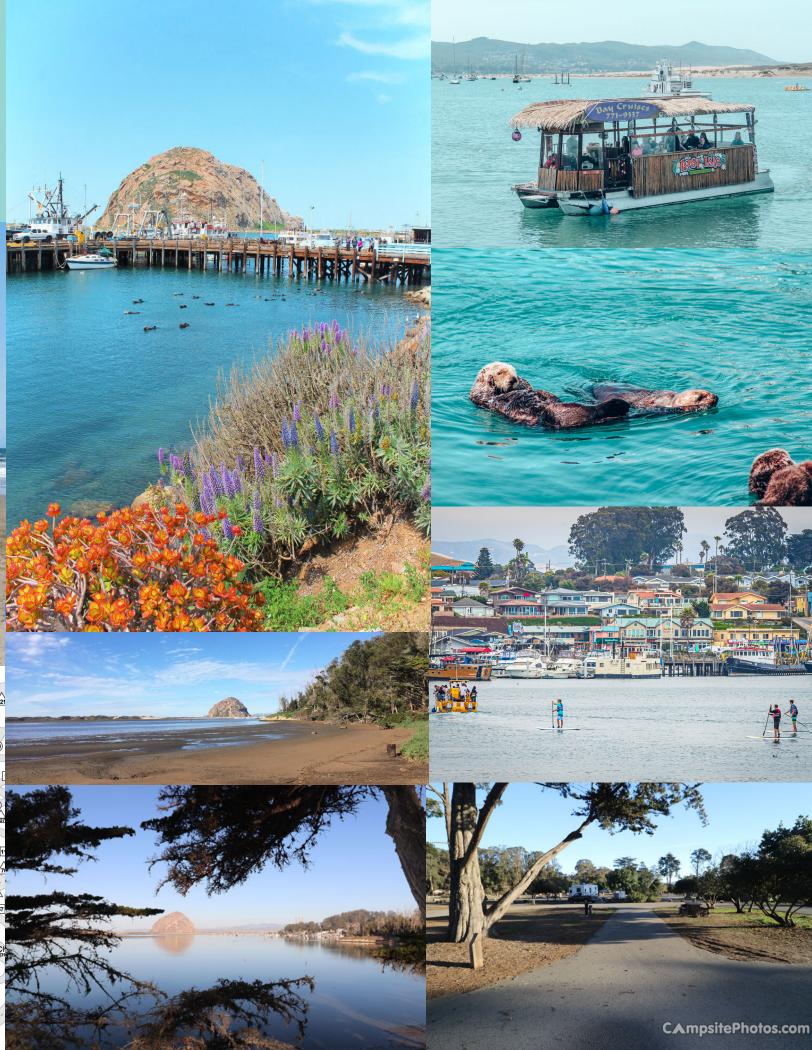

## MORRO BAY STATE PARK

Max Occupancy 8
Max Vehicles 2
Firepit
Pad Length 35
Site Width 65
Picnic Table
Pets Allowed
Hookups
Showers
Shared Bathrooms
Dump Station

Lost Isle harbor tour
Embarcadero
Local Favorites: clam
chowder, fish & chips, and BBQ oysters
Dutchman's Seafood House
Skateboard Museum
Rent a surrey (golf cart) from Farmers'
Kites Surreys & More
45 Min to Paso Robles
8 Min to Cayucos

Low 57° High 79°

FRIDAY: 2PM Arrive, Set Up & Beach Group Dinner: BBQ

SATURDAY: Camp Breakfast, Explore, Grocery Shop, Cayucos, Lunch or Dinner Out

SUNDAY: 12PM Check Out, 2 Hour Drive to Carpinteria

July 4 #R336 Hook Ups July 5-7 #C224