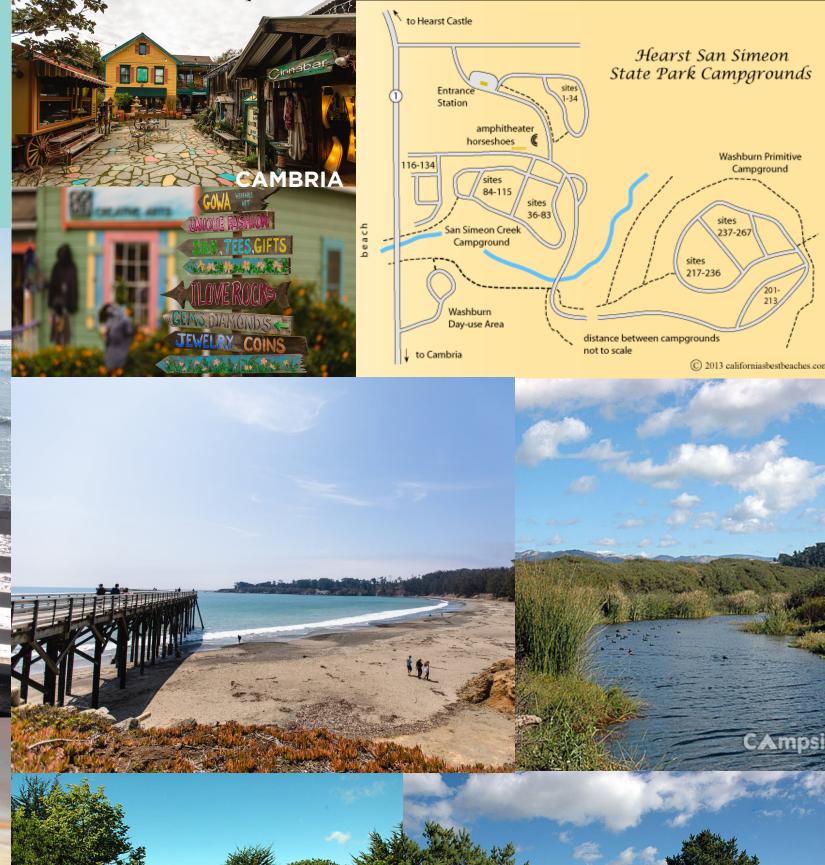

## HEARST SAN SIMEON

June 30-July 2 #C49 & W208

Max Occupancy 8 Max Vehicles 2 Firepit Pad Length 31 Site Width 10 Picnic Table Pets Allowed No Hookups Showers (At Creek Campground) Bathrooms Dump Station

15 Min to Cambria 2.5 Hours to Monterey 1.35 Hours to Big Sur

Fiscalini Ranch Preserve Piedras Blanca Elephant Seal Rookery

🎉 Low 57° High 73°

WEDNESDAY: 2PM Arrive, Set Up & Beach Group Dinner: BBQ

THURSDAY: Camp Breakfast, Explore, Grocery Shop, Cambria, Seal Rookery, Hearst Winery

FRIDAY: 12PM Check Out, 35 Min Drive to Morro Bay

CAmpsitePhotos.com

**CAmpsitePhotos.com** 

July 2-4 #30 // Hook Ups